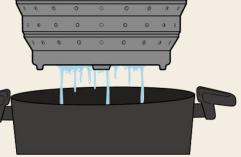

#### Silicone Collapsible 4 in 1 Colander

- Save space in your kitchen
- Fully expanded as a strainer or colander
- Partially collapsed as a steamer
- Fully collapsed as a trivet or boil-over guard
- Available in size 20cm dia & 24cm dia
- Made from foodgrade silicone with carbon steel rim

Heat Resistant

Food Grade

**BPA Free** 

Steamer

Strainer / Colander

Trivet

**Boil-over Guard** 