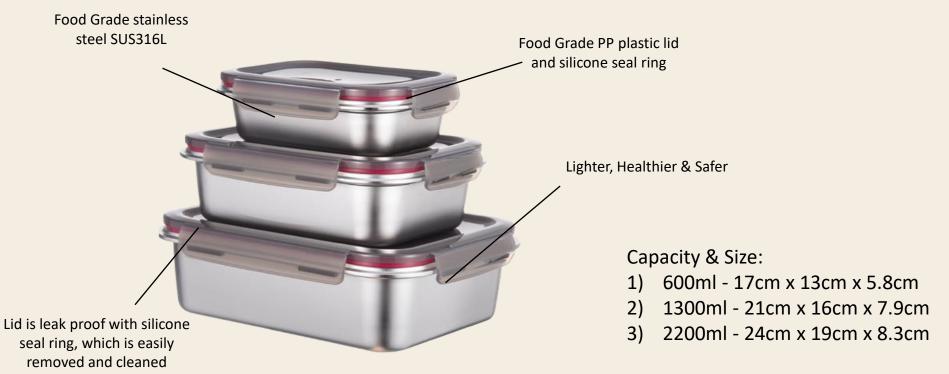

#### Microwavable Stainless Steel Containers

- Leakproof food grade PP lids
- Removable silicone seal ring, makes it easy to move and clean
- Nestable design, help save space and sea shipping fees
- Stainless steel can be safely used in microwave
- Lighter & more durable