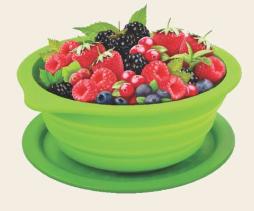

#### 6 IN 1 Silicone Collapsible Fruity Basket

- Perfect for washing, draining, cutting, serving and storing fruits like berries, grapes, cherry tomatoes, etc
- Collapsible for space saving storage

**Food Grade** 

- Folded basket serves as a non-slip trivet when using the cutting plate
- Plate also serves as a lid and cutting board
- Made from foodgrade silicone (basket) & polypropylene (plate)

**BPA Free** 

4. Cut