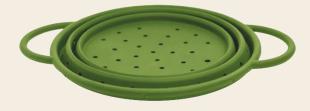

#### 6 IN 1 Silicone Collapsible Fruity Basket

- Perfect for washing, draining, cutting, serving and storing fruits like berries, grapes, cherry tomatoes, etc
- Collapsible for space saving storage

**Food Grade** 

- Folded basket serves as a non-slip trivet when using the cutting plate
- Plate also serves as a lid and cutting board
- Made from foodgrade silicone (basket) & polypropylene (plate)

**BPA Free** 

4. Cut

5. Store

6. Fold

1. Rinse

2. Drain

3. Serve

Product video

RINSE, DRAIN AND SERVE FRUIT

CUT FRUIT ON A NON SLIP CUTTING PLATE

COVER BASKET WITH LID FOR STORAGE