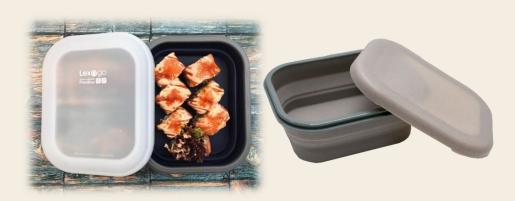

#### Silicone Collapsible Food Storage Meal Prep Containers

- Rectangular shape makes optimal use of the space in your fridge
- A transparent lid that allows you to see what's in your fridge at a glance
- Collapsible, stackable and nestable
- Can be used in fridge, microwave and dishwasher
- Made from foodgrade silicone (container) & polypropylene (lid & frame)

Reuse

**Food Grade** 

**BPA Free** 

Refrigerator

Dishwasher

Microwave

Product video

Collapsible

Customize printing on lid

Capacity: 350ml, 800ml, 1200ml