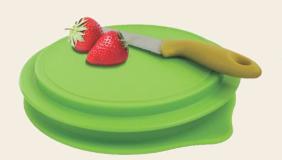

#### **RPET Cutting Board**

- Made from Recycled PET Bottles specially designed for recycling and upcycling.
- Silicone corners and grooves on either sides designed for the board to stay firmly in place on all worktops.
- Hanging holes allowing you to hang on hooks instead of just placing them on shelves.