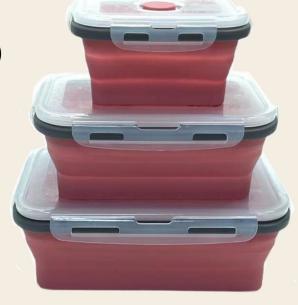

#### Silicone Collapsible Food Storage Meal Prep Containers

- Rectangular shape makes optimal use of the space in your fridge
- A transparent lid that allows you to see what's in your fridge at a glance
- Collapsible, stackable and nestable
- Can be used in fridge, microwave and dishwasher
- Made from foodgrade silicone (container) & polypropylene (lid & frame)

Reuse

**Food Grade** 

**BPA Free** 

Refrigerator

Dishwasher

Microwave

Product video

Collapsible

Customize printing on lid

Capacity: 350ml, 800ml, 1200ml