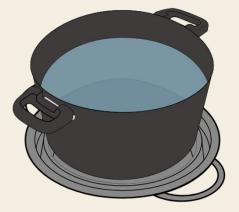

#### Silicone Collapsible 4 in 1 Colander

- Save space in your kitchen
- Fully expanded as a strainer or colander
- Partially collapsed as a steamer
- Fully collapsed as a trivet or boil-over guard
- Available in size 20cm dia & 24cm dia
- Made from foodgrade silicone with carbon steel rim

Heat Resistant

Food Grade

**BPA Free** 

Steamer

Strainer / Colander

Trivet

**Boil-over Guard** 