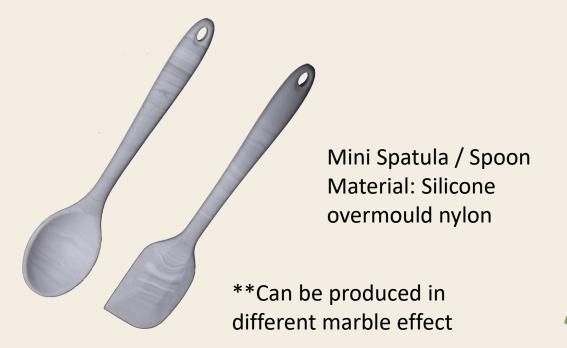

#### **Silicone Non-scratch Cooking Tools**

- Non-scratch silicone head
- Ideal for using on non-stick cookwares
- Silicone head heat-resistant up to +220°C

Dishwasher

Silicone Tongs/Turner/Slotted Skimmer/ Ladle/ Spatula/Brush

Material: Silicone head + stainless steel handle

Flexible Mini Chinese Turner / Spatula Turner

Material: Silicone head + stainless steel handle