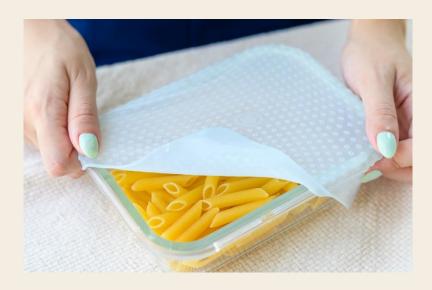

## Silicone Food Wrap

- Stretch up to 2 times of its size
- Reusable alternative to plastic wrap or foil
- Fit for condiment bowl and cup (Small size)
- Perfect for keeping food, fruits, vegetables fresh (Medium & Large size)
- Available in size 10x10cm / 14x14cm / 20x20cm
- Made from foodgrade silicone