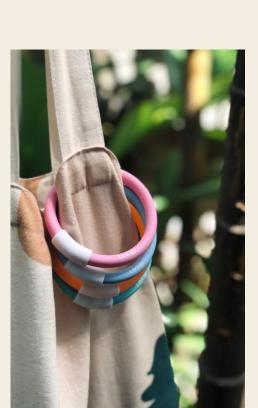

#### Silicone Resealable Reusable Straw

**Food Grade** 

**Straw Bracelet** Straw (Regular) Size: 22cmL x 5mm dia

**Lex o**go

Silicone

Resealable

Straw

Pack of 2 Pack of 4 Straw (Regular) Size: 22cmL x 5mm dia