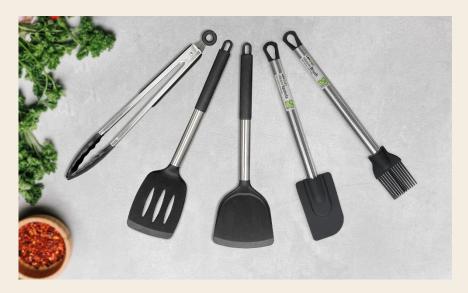

#### **Silicone Non-scratch Cooking Tools**

- Non-scratch silicone head
- Ideal for using on non-stick cookwares
- Silicone head heat-resistant up to +220°C

Dishwasher

Silicone Tongs/Turner/Slotted Skimmer/ Ladle/ Spatula/Brush

Material: Silicone head + stainless steel handle

Flexible Mini Chinese Turner / Spatula Turner

Material: Silicone head + stainless steel handle