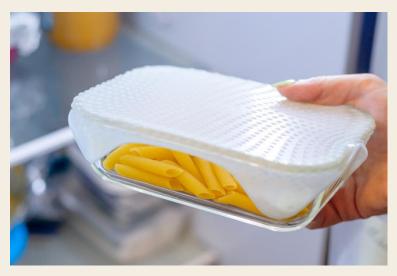

## Silicone Food Wrap

- Stretch up to 2 times of its size
- Reusable alternative to plastic wrap or foil
- Fit for condiment bowl and cup (Small size)
- Perfect for keeping food, fruits, vegetables fresh (Medium & Large size)
- Available in size 10x10cm / 14x14cm / 20x20cm
- Made from foodgrade silicone