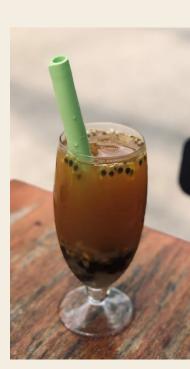

# Silicone Resealable Straw with Animal Design

- Durable, hygienic and reusable
- Reseals for continual usage, again and again
- Unique and innovative design
- Made from foodgrade silicone

Product video

Open to clean

Simply and quickly reseal

Size: 0.5cm dia x 22cmL \*\*Welcome for OEM design