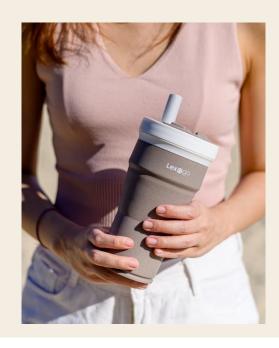

## **Used Coffee Grounds & PP Travel Cup**

- Double wall insulated travel cup
- Suitable for both cold and cold beverages
- Capacity: 14 oz / 420 ml
- Made from 30% used coffee grounds + PP (outer sleeve),
  PP (inner cup), PP + silicone ring (lid)