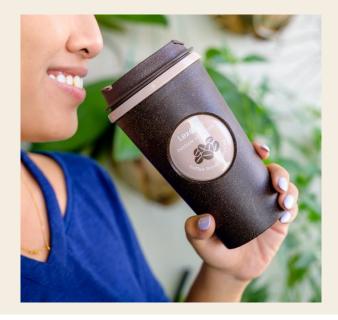

## **Used Coffee Grounds & PP Travel Cup**

- Double wall insulated travel cup
- Suitable for both cold and cold beverages
- Capacity: 14 oz / 420 ml
- Made from 30% used coffee grounds + PP (outer sleeve),
  PP (inner cup), PP + silicone ring (lid)