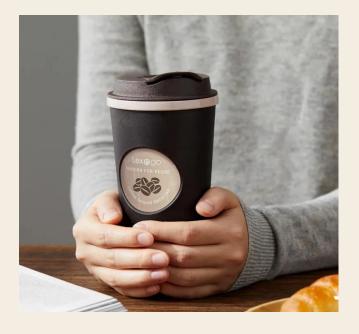

## **Used Coffee Grounds & PP Travel Cup**

- Double wall insulated travel cup
- Suitable for both cold and cold beverages
- Capacity: 14 oz / 420 ml
- Made from 30% used coffee grounds + PP (outer sleeve),
  PP (inner cup), PP + silicone ring (lid)