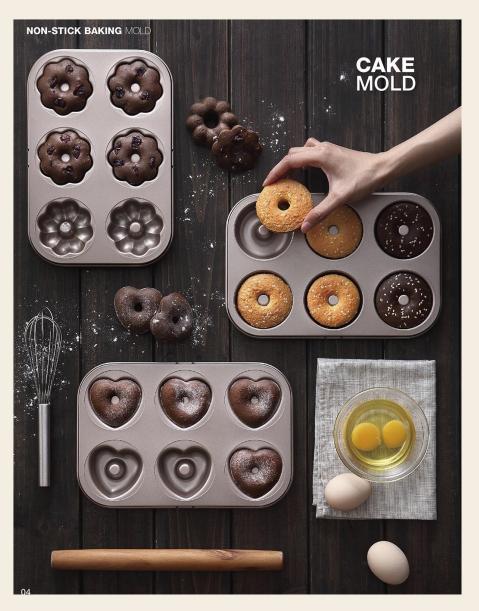

# **Carbon Steel Non-stick Coating Baking Pan**

LFGB Food Grade

Oven

Dishwasher

**Brownie Pan with Dividers** 

**Mini Baking Mold** 

**Round Springform Pan** 

\*Contact us for full product range details\*