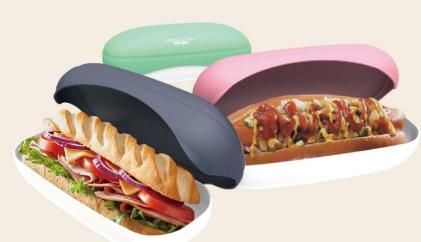

# Silicone Sandwich Case / Baguette & Hotdog Case

- Perfect for holding healthy sandwiches & snacks or Baguette / hotdog
- Collapses for space saving on-the-go
- Gently fold silicone lid over hard plastic base to close
- Made from foodgrade silicone (lid) & polypropylene (base)

Dishwasher

Silicone Baguette & Hotdog Case Size: 22cmL x 9cmW x 7.5cmH