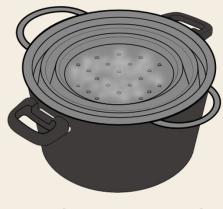

#### Silicone Collapsible 4 in 1 Colander

- Save space in your kitchen
- Fully expanded as a strainer or colander
- Partially collapsed as a steamer
- Fully collapsed as a trivet or boil-over guard
- Available in size 20cm dia & 24cm dia
- Made from foodgrade silicone with carbon steel rim

Heat Resistant

Food Grade

**BPA Free** 

Steamer

Strainer / Colander

Trivet

**Boil-over Guard** 