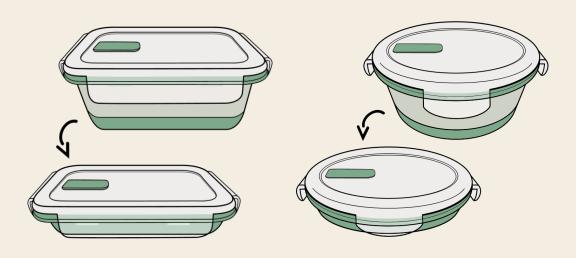

#### Silicone Collapsible Flexi Lock Container

Storage boxes are made of food grade PBT and liquid silicone with techniques of seamless over-moulding

The bottom PBT offers strong vertical hold, and the middle flexible silicone part offers transparency as glass

Available in Rectangle & Round Shape