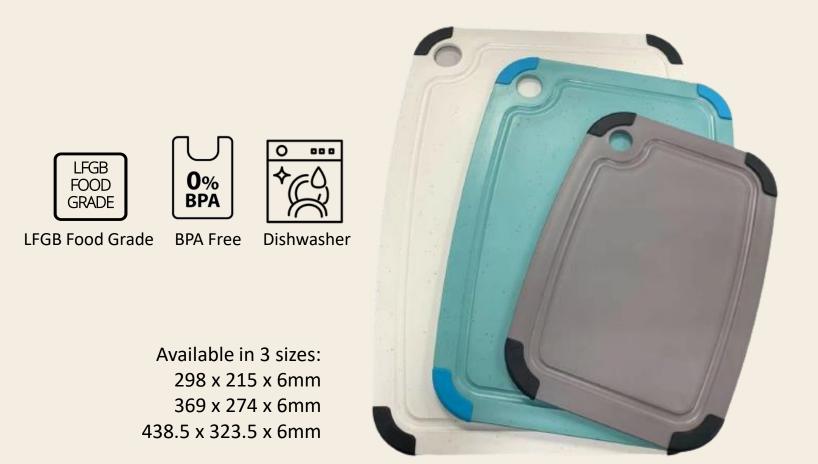

#### **RPET Cutting Board**

- Made from Recycled PET Bottles specially designed for recycling and upcycling.
- Silicone corners and grooves on either sides designed for the board to stay firmly in place on all worktops.
- Hanging holes allowing you to hang on hooks instead of just placing them on shelves.