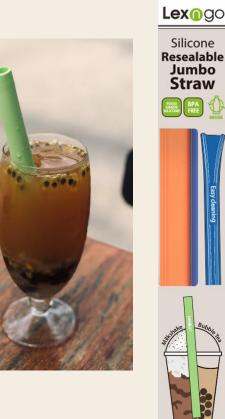

#### Silicone Resealable Reusable Straw

**Food Grade** 

**Straw Bracelet** Straw (Regular) Size: 22cmL x 5mm dia

**Lex o**go

Silicone

Resealable

Straw

Pack of 2 Pack of 4 Straw (Regular) Size: 22cmL x 5mm dia

Pack of 2 Straw (Jumbo)

Size: 22cmL x 11mm dia