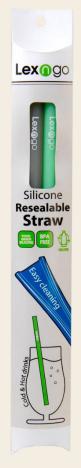

#### Silicone Resealable Reusable Straw

**Food Grade** 

**Straw Bracelet** Straw (Regular) Size: 22cmL x 5mm dia

**Lex o**go

Silicone

Resealable

Straw

Pack of 2 Pack of 4 Straw (Regular) Size: 22cmL x 5mm dia