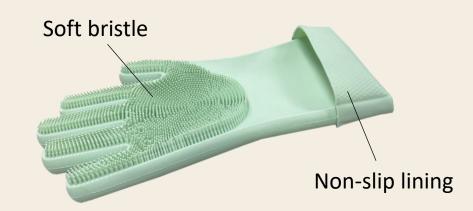

#### Silicone Double-Sided Gloves

- Good grip design to hold the cooking pots & pans and kitchen accessories
- Non-slip surface to grasp wet and greasy, containers, dishes, cups and tools
- Soft and gentle bristles to remove dirt and stain easily
- Stretch & durable silicone material to fit most hands
- Multi purposes for kitchen, household, bathroom and gardening etc