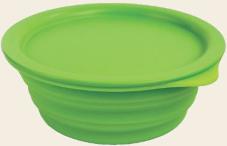

#### Silicone Collapsible 4 in 1 Colander

- Save space in your kitchen
- Fully expanded as a strainer or colander
- Partially collapsed as a steamer
- Fully collapsed as a trivet or boil-over guard
- Available in size 20cm dia & 24cm dia
- Made from foodgrade silicone with carbon steel rim

Heat Resistant

Food Grade

**BPA Free** 

Steamer

Strainer / Colander

Trivet

**Boil-over Guard** 