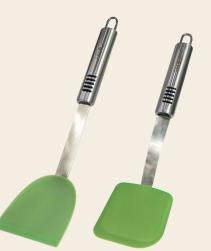

#### **Silicone Non-scratch Cooking Tools**

- Non-scratch silicone head
- Ideal for using on non-stick cookwares
- Silicone head heat-resistant up to +220°C

Dishwasher

Silicone Tongs/Turner/Slotted Skimmer/ Ladle/ Spatula/Brush

Material: Silicone head + stainless steel handle

Flexible Mini Chinese Turner / Spatula Turner

Material: Silicone head + stainless steel handle