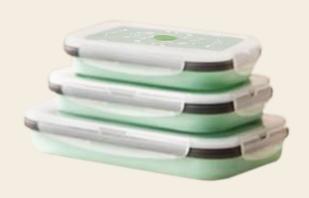

#### Silicone Collapsible Food Storage Meal Prep Containers

- Rectangular shape makes optimal use of the space in your fridge
- A transparent lid that allows you to see what's in your fridge at a glance
- Collapsible, stackable and nestable
- Can be used in fridge, microwave and dishwasher
- Made from foodgrade silicone (container) & polypropylene (lid & frame)

Reuse

**Food Grade** 

**BPA Free** 

Refrigerator

Dishwasher

Microwave

Product video

Collapsible

Customize printing on lid

Capacity: 350ml, 800ml, 1200ml