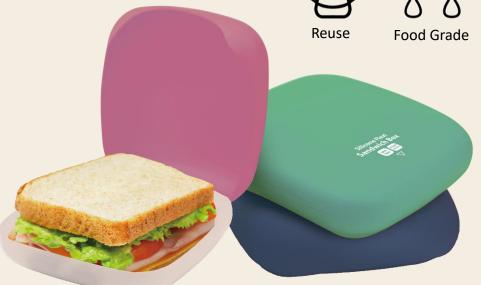

# Silicone Sandwich Case / Baguette & Hotdog Case

- Perfect for holding healthy sandwiches & snacks or Baguette / hotdog
- Collapses for space saving on-the-go
- Gently fold silicone lid over hard plastic base to close
- Made from foodgrade silicone (lid) & polypropylene (base)

Dishwasher

Silicone Baguette & Hotdog Case Size: 22cmL x 9cmW x 7.5cmH