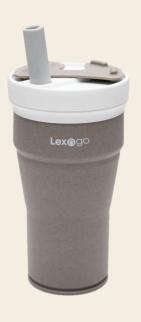

#### Collapsible Flexi Jumbo Mug 700ml

- Perfect for coffee, smoothies, bubble tea, milkshake – either hot or cold
- Jumbo resealable straw included
- Collapses to ½ its size for space saving storage
- Leakproof when closed
- Made from foodgrade silicone and coffee grounds (mug & spout cover) silicone (straw) & polypropylene (collar & cover)