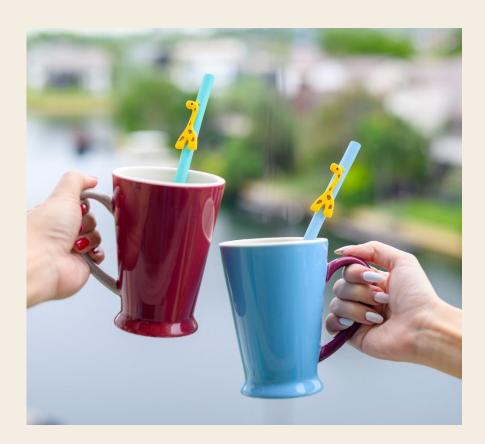

# Silicone Resealable Straw with Animal Design

- Durable, hygienic and reusable
- Reseals for continual usage, again and again
- Unique and innovative design
- Made from foodgrade silicone

Product video

Open to clean

Simply and quickly reseal

Size: 0.5cm dia x 22cmL \*\*Welcome for OEM design

#### Silicone Resealable Reusable Straw

**Food Grade** 

**Straw Bracelet** Straw (Regular) Size: 22cmL x 5mm dia

**Lex o**go

Silicone

Resealable

Straw

Pack of 2 Pack of 4 Straw (Regular) Size: 22cmL x 5mm dia