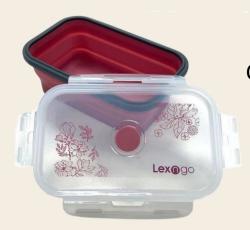

#### Silicone Collapsible Food Storage Meal Prep Containers

- Rectangular shape makes optimal use of the space in your fridge
- A transparent lid that allows you to see what's in your fridge at a glance
- Collapsible, stackable and nestable
- Can be used in fridge, microwave and dishwasher
- Made from foodgrade silicone (container) & polypropylene (lid & frame)

Reuse

**Food Grade** 

**BPA Free** 

Refrigerator

Dishwasher

Microwave

Product video

Collapsible

Customize printing on lid

Capacity: 350ml, 800ml, 1200ml