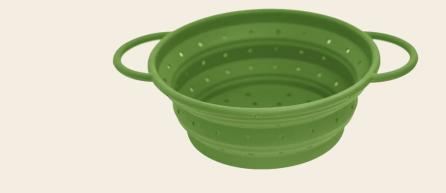

#### Silicone Collapsible 4 in 1 Colander

- Save space in your kitchen
- Fully expanded as a strainer or colander
- Partially collapsed as a steamer
- Fully collapsed as a trivet or boil-over guard
- Available in size 20cm dia & 24cm dia
- Made from foodgrade silicone with carbon steel rim

Heat Resistant

Food Grade

**BPA Free** 

Steamer

Strainer / Colander

Trivet

**Boil-over Guard** 