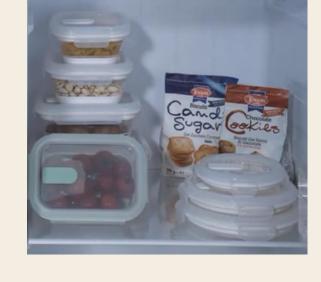

#### Silicone Collapsible Food Storage Meal Prep Containers

- Rectangular shape makes optimal use of the space in your fridge
- A transparent lid that allows you to see what's in your fridge at a glance
- Collapsible, stackable and nestable
- Can be used in fridge, microwave and dishwasher
- Made from foodgrade silicone (container) & polypropylene (lid & frame)

Reuse

**Food Grade** 

**BPA Free** 

Refrigerator

Dishwasher

Microwave

Product video

Collapsible

Customize printing on lid

Capacity: 350ml, 800ml, 1200ml