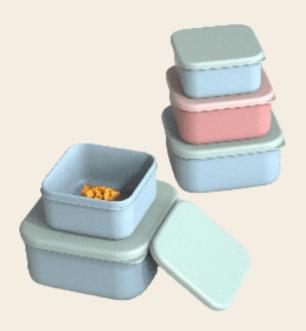

#### Silicone Collapsible Food Storage Meal Prep Containers

- Rectangular shape makes optimal use of the space in your fridge
- A transparent lid that allows you to see what's in your fridge at a glance
- Collapsible, stackable and nestable
- Can be used in fridge, microwave and dishwasher
- Made from foodgrade silicone (container) & polypropylene (lid & frame)

Reuse

**Food Grade** 

**BPA Free** 

Refrigerator

Dishwasher

Microwave

Product video

Collapsible

Customize printing on lid

Capacity: 350ml, 800ml, 1200ml