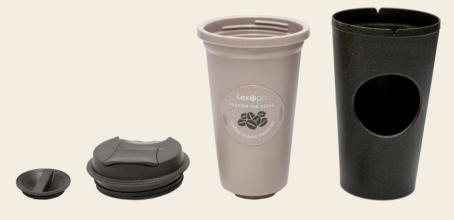

## **Used Coffee Grounds & PP Travel Cup**

- Double wall insulated travel cup
- Suitable for both cold and cold beverages
- Capacity: 14 oz / 420 ml
- Made from 30% used coffee grounds + PP (outer sleeve),
  PP (inner cup), PP + silicone ring (lid)