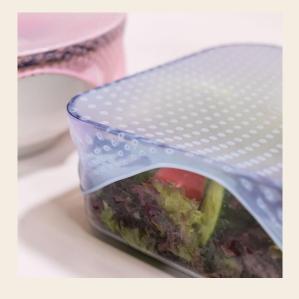

## Silicone Food Wrap

- Stretch up to 2 times of its size
- Reusable alternative to plastic wrap or foil
- Fit for condiment bowl and cup (Small size)
- Perfect for keeping food, fruits, vegetables fresh (Medium & Large size)
- Available in size 10x10cm / 14x14cm / 20x20cm
- Made from foodgrade silicone