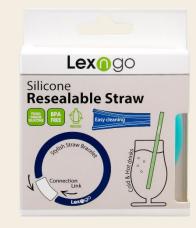

# Silicone Resealable Straw with Animal Design

- Durable, hygienic and reusable
- Reseals for continual usage, again and again
- Unique and innovative design
- Made from foodgrade silicone

Product video

Open to clean

Simply and quickly reseal

Size: 0.5cm dia x 22cmL \*\*Welcome for OEM design

#### Silicone Resealable Reusable Straw

**Food Grade** 

**Straw Bracelet** Straw (Regular) Size: 22cmL x 5mm dia

**Lex o**go

Silicone

Resealable

Straw

Pack of 2 Pack of 4 Straw (Regular) Size: 22cmL x 5mm dia