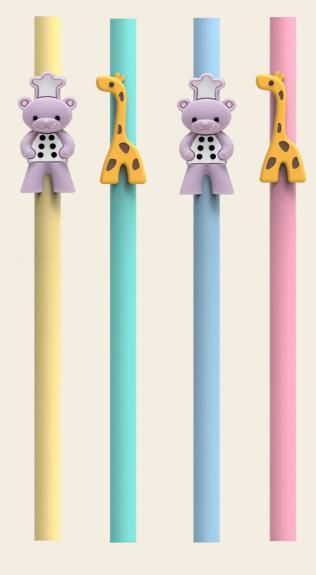

# Silicone Resealable Straw with Animal Design

- Durable, hygienic and reusable
- Reseals for continual usage, again and again
- Unique and innovative design
- Made from foodgrade silicone

Product video

Open to clean

Simply and quickly reseal

Size: 0.5cm dia x 22cmL \*\*Welcome for OEM design

#### Silicone Resealable Reusable Straw

**Food Grade** 

**Straw Bracelet** Straw (Regular) Size: 22cmL x 5mm dia

**Lex o**go

Silicone

Resealable

Straw

Pack of 2 Pack of 4 Straw (Regular) Size: 22cmL x 5mm dia

Pack of 2 Straw (Jumbo)

Size: 22cmL x 11mm dia