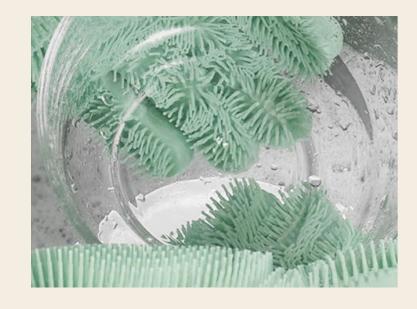

#### Silicone Double-Sided Gloves

- Good grip design to hold the cooking pots & pans and kitchen accessories
- Non-slip surface to grasp wet and greasy, containers, dishes, cups and tools
- Soft and gentle bristles to remove dirt and stain easily
- Stretch & durable silicone material to fit most hands
- Multi purposes for kitchen, household, bathroom and gardening etc