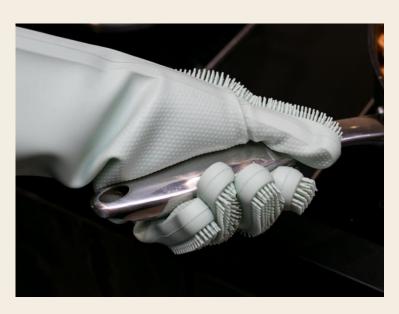

#### Silicone Double-Sided Gloves

- Good grip design to hold the cooking pots & pans and kitchen accessories
- Non-slip surface to grasp wet and greasy, containers, dishes, cups and tools
- Soft and gentle bristles to remove dirt and stain easily
- Stretch & durable silicone material to fit most hands
- Multi purposes for kitchen, household, bathroom and gardening etc